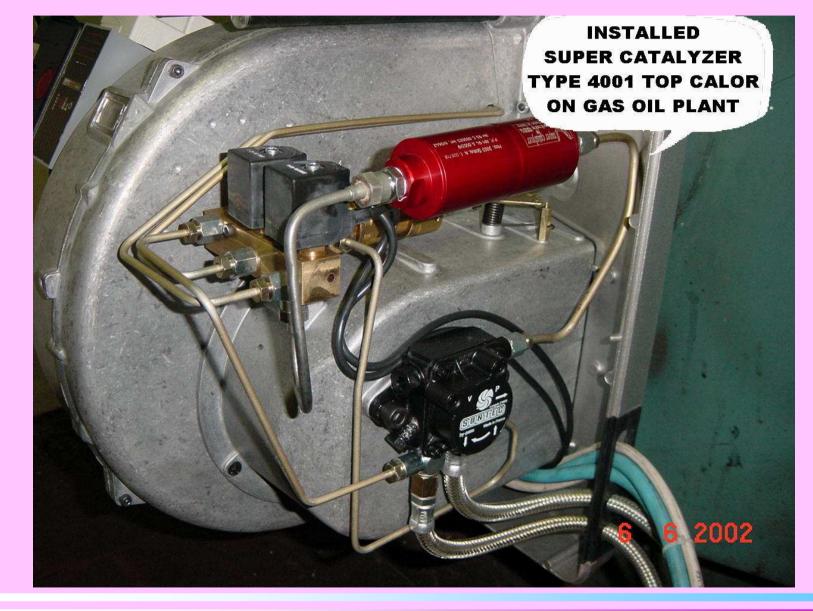

#### **INSTALLATION ON GAS OIL PLANT**

19

#### **INSTALLATION ON GAS OIL PLANT**

INSTALLATION SUPER CATALYZER TYPE 4001 - TOP CALOR ON GAS OIL PLANT 550.000 K/cal

))

0 2001