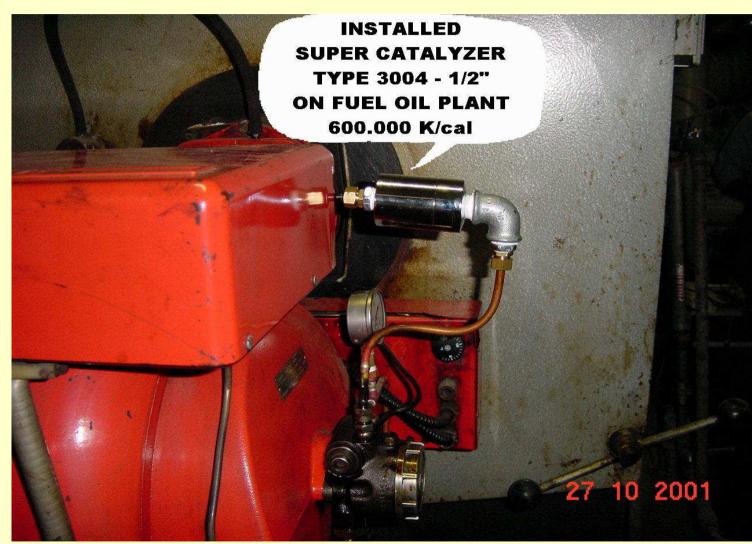

rocess, intermediate compounds, named "peroxides", are formed with the oxygen: these in turn with the unburnt elements bring more energy to the system, and, consequently an increase of the combustion and a better thermal efficiency.









# THE THREADED TYPE FOR GPL AND GAS OIL







#### INSTALLATION OF THE BABY GAS TYPE ON GAS PLANT



#### INSTALLATION OF THE FLANGED TYPE ON GAS PLANT



#### INSTALLATION OF THE FLANGED TYPE ON GAS PLANT



#### INSTALLATION OF THE FLANGED TYPE ON GAS PLANT



#### INSTALLATION OF THE THREADED TYPE ON GAS PLANT



#### **INSTALLATION ON GAS OIL PLANT**



19

#### **INSTALLATION ON GAS OIL PLANT**

INSTALLATION SUPER CATALYZER TYPE 4001 - TOP CALOR ON GAS OIL PLANT 550.000 K/cal

))

0 2001

#### INSTALLATION OF THE THREADED TYPE ON FUEL OIL PLANT



#### INSTALLATION OF THE THREADED TYPE ON HEAVY OIL PLANT



# Between the pump and the head of combustion.

This system makes the magnetic field changes the fuel surface tension, and consequently it increases the flame propagation speed and its stability in the head of combustion.

On each burner start, the better atomizing increases the combustion quality and the thermic output, reducing considerably the unburnt elements.

In the same time the magnetic field works also as viscosity governor, enabling to have for a long time a perfect and uniform combustion in spite of the provenance and the temperature of the fuel. By consequence, we may spare on maintenance and burner regulation costs.

# After the stabilishing valves, before the burner.

This system makes that the action of the magne