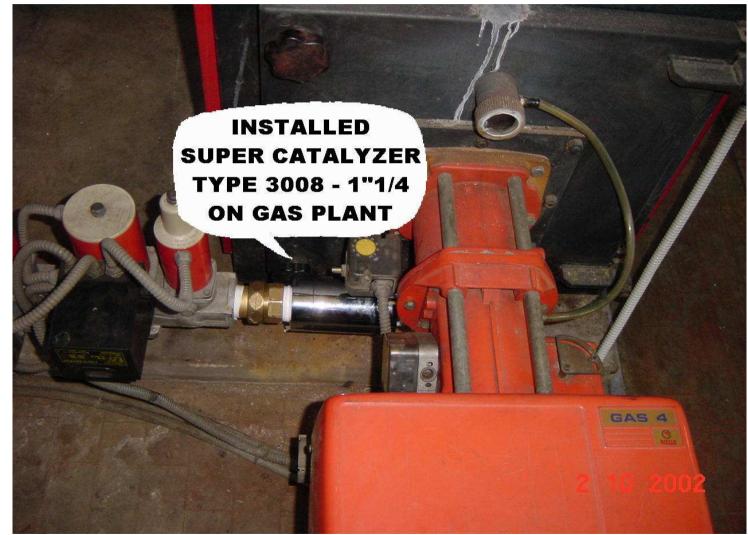

eads to a greater availability of the carbon and hydrogen atoms in a highly reactive and dynamic form called "radical".

### **SCIENTIFIC PRINCIPLE**

# Influence of the magnetic field on fuels

With such combination, during the combustion process, intermediate compounds, named "peroxides", are formed with the oxygen: these in turn with the unburnt elements bring more energy to the system, and, consequently an increase of the combustion and a better thermal efficiency.









# THE THREADED TYPE FOR GPL AND GAS OIL







#### INSTALLATION OF THE BABY GAS TYPE ON GAS PLANT



#### INSTALLATION OF THE FLANGED TYPE ON GAS PLANT



#### INSTALLATION OF THE FLANGED TYPE ON GAS PLANT



#### INSTALLATION OF THE FLANGED TYPE ON GAS PLANT



#### INSTALLATION OF THE THREADED TYPE ON GAS PLANT



#### **INSTALLATION ON GAS OIL PLANT**



19

#### **INSTALLATION ON GAS OIL PLANT**

INSTALLATION SUPER CATALYZER TYPE 4001 - TOP CALOR ON GAS OIL PLANT 550.000 K/cal

))

0 2001

#### INSTALLATION OF THE THREADED TYPE ON FUEL OIL PLANT



#### INSTALLATION OF THE THREADED TYPE ON HEAVY OIL PLANT



# Between the pump and the head of combustion.

This system makes the magnetic field changes the fuel surface tension, and consequently it increases the flame propagation speed and its stability in the head of combustion.

On each burner start, the better atomizing increases the combustion quality and the thermic output, reducing considerably the unburnt elements.

In the same time the magnetic field works also as viscosity governor, enabling to have for a long time a perfect and uniform com