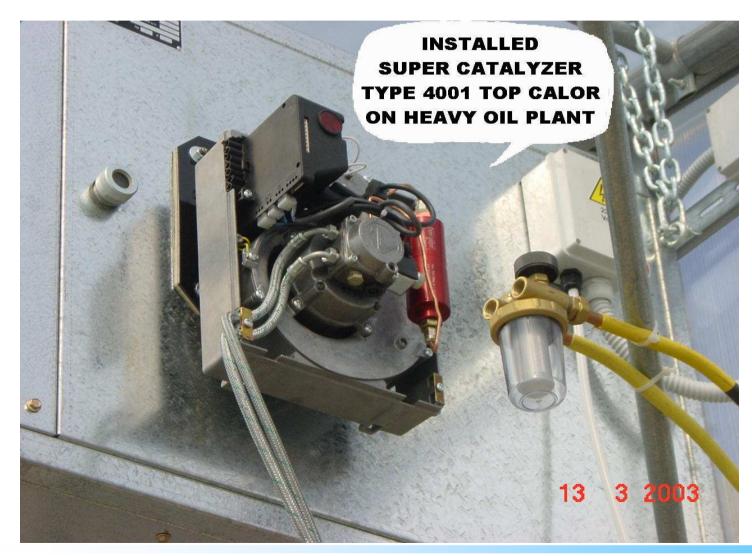

with the oxygen: these in turn with the unburnt elements bring more energy to the system, and, consequently an increase of the combustion and a better thermal efficiency.









# THE THREADED TYPE FOR GPL AND GAS OIL







#### INSTALLATION OF THE BABY GAS TYPE ON GAS PLANT



#### INSTALLATION OF THE FLANGED TYPE ON GAS PLANT



#### INSTALLATION OF THE FLANGED TYPE ON GAS PLANT



#### INSTALLATION OF THE FLANGED TYPE ON GAS PLANT



#### INSTALLATION OF THE THREADED TYPE ON GAS PLANT



#### **INSTALLATION ON GAS OIL PLANT**



19

#### **INSTALLATION ON GAS OIL PLANT**

INSTALLATION SUPER CATALYZER TYPE 4001 - TOP CALOR ON GAS OIL PLANT 550.000 K/cal

))

0 2001

#### INSTALLATION OF THE THREADED TYPE ON FUEL OIL PLANT



#### INSTALLATION OF THE THREADED TYPE ON HEAVY OIL PLANT



# Between the pump and the head of combustion.

This system makes the magnetic field changes the fuel surface tension, and consequently it increases the flame propagation speed and its stability in the head of combustion.

On each burner start, the better atomizing increases the combustion quality and the thermic output, reducing considerably the unburnt elements.

In the same time the magnetic field works also as viscosity governor, enabling to have for a long time a perfect and uniform combustion in spite of the provenance and the temperature of the fuel. By consequence, we may spare on maintenance and burner regulation costs.

# After the stabilishing valves, before the burner.

This system makes that the action of the magnetic field on the fuels, made by chemical compounds, basicly h