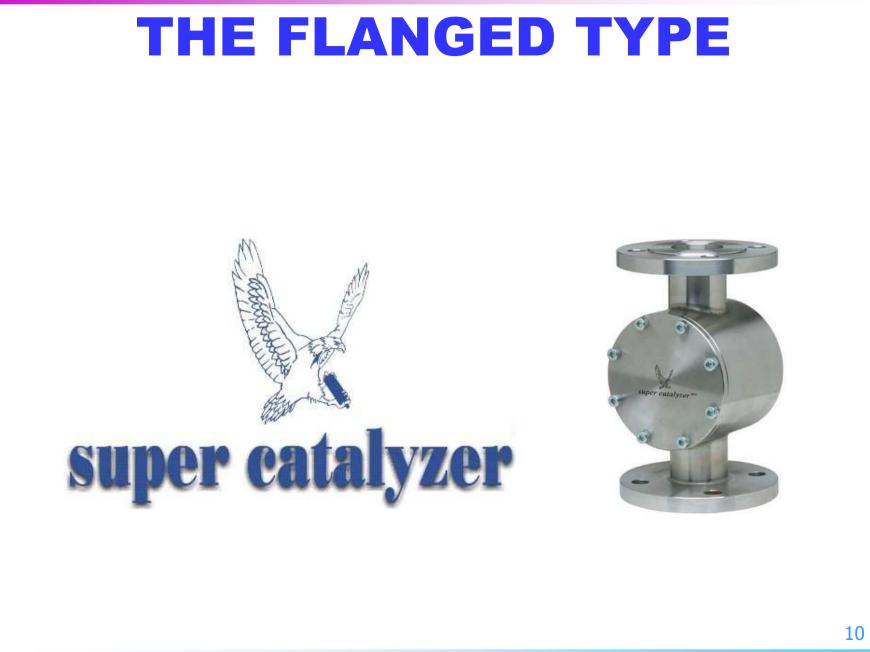

PRINCIPLE**

# Influence of the magnetic field on fuels

The action of the magnetic field, which the Super Catalyzer exerts on the fuel, leads to a reduction of the binding energy among the atoms carbon-carbon and carbon-hydrogen.

#### **SCIENTIFIC PRINCIPLE**

# Influence of the magnetic field on fuels

This reduction leads to a greater availability of the carbon and hydrogen atoms in a highly reactive and dynamic form called "radical".

### **SCIENTIFIC PRINCIPLE**

# Influence of the magnetic field on fuels

With such combination, during the combustion process, intermediate compounds, named "peroxides", are formed with the oxygen: these in turn with the unburnt elements bring more energy to the system, and, consequently an increase of the combustion and a better thermal efficiency.









# THE THREADED TYPE FOR GPL AND GAS OIL







#### INSTALLATION OF THE BABY GAS TYPE ON GAS PLANT



#### INSTALLATION OF THE FLANGED TYPE ON GAS PLANT



#### INSTALLATION OF THE FLANGED TYPE ON GAS PLANT



#### INSTALLATION OF THE FLANGED TYPE ON GAS PLANT



#### INSTALLATION OF THE THREADED TYPE ON GAS PLANT



#### **INSTALLATION ON GAS OIL PLANT**



19

#### **INSTALLATION ON GAS OIL PLANT**

INSTALLATION SUPER CATALYZER TYPE 4001 - TOP CALOR ON GAS OIL PLANT 550.000 K/cal

))

0 2001

#### INSTALLATION OF THE THREADED TYPE ON FUEL OIL PLANT



#### INSTALLATION OF THE THREADED TYPE ON HEAVY OIL PLANT



# Between the pump and the head of combustion.

This system makes the magnetic field changes the fuel surface tension, and consequently it increases the flame propagation sp