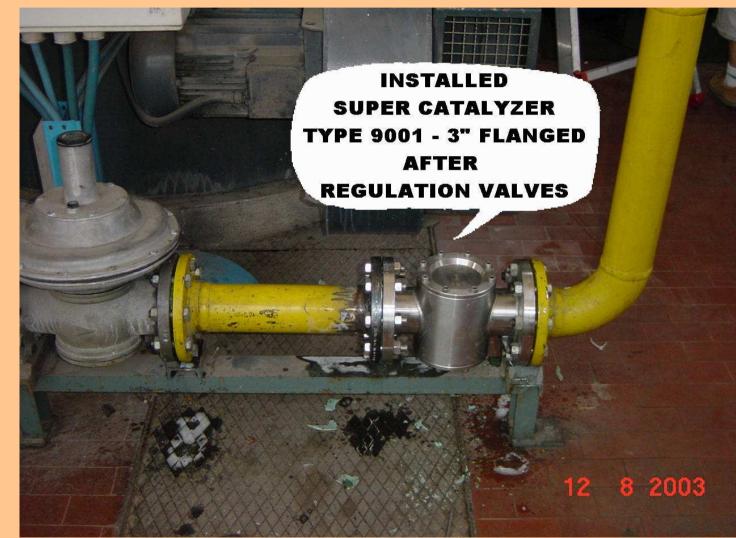

the binding energy among the atoms carbon-carbon and carbon-hydrogen.

#### **SCIENTIFIC PRINCIPLE**

# Influence of the magnetic field on fuels

This reduction leads to a greater availability of the carbon and hydrogen atoms in a highly reactive and dynamic form called "radical".

### **SCIENTIFIC PRINCIPLE**

# Influence of the magnetic field on fuels

With such combination, during the combustion process, intermediate compounds, named "peroxides", are formed with the oxygen: these in turn with the unburnt elements bring more energy to the system, and, consequently an increase of the combustion and a better thermal efficiency.









# THE THREADED TYPE FOR GPL AND GAS OIL







#### INSTALLATION OF THE BABY GAS TYPE ON GAS PLANT



#### INSTALLATION OF THE FLANGED TYPE ON GAS PLANT



#### INSTALLATION OF THE FLANGED TYPE ON GAS PLANT



#### INSTALLATION OF THE FLANGED TYPE ON GAS PLANT



#### INSTALLATION OF THE THREADED TYPE ON GAS PLANT



#### **INSTALLATION ON GAS OIL PLANT**



19

#### **INSTALLATION ON GAS OIL PLANT**

INSTALLATION SUPER CATALYZER TYPE 4001 - TOP CALOR ON GAS OIL PLANT 550.000 K/cal

))

0 2001

#### INSTALLATION OF THE THREADED TYPE ON FUEL OIL PLANT



#### INSTALLATION OF THE THREADED TYPE ON HEAVY OIL PLANT



# Between the pump and the head of combustion.

This system makes the magnetic field changes the fuel surface tension, and consequently it increases the flame propagation speed and its stability in the head of combustion.

On each burner start, the better atomizing increases the combustion quality and the thermic output, reducing c