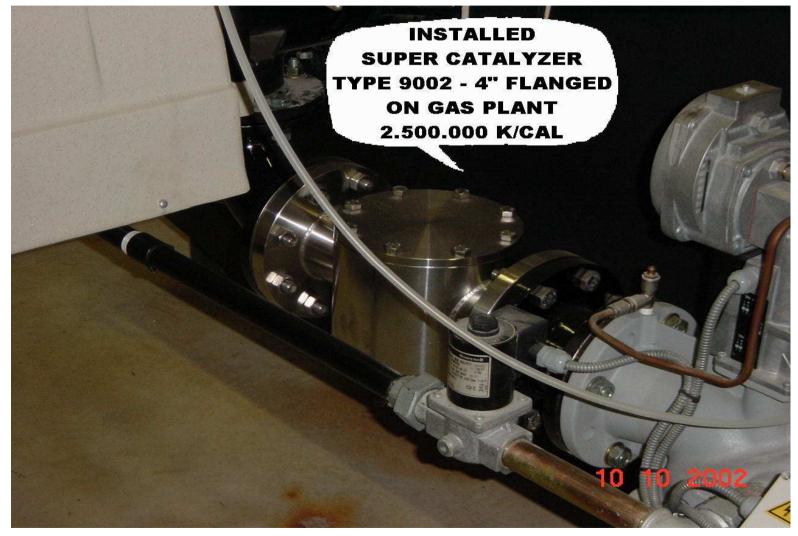

carbon-hydrogen.

#### **SCIENTIFIC PRINCIPLE**

# Influence of the magnetic field on fuels

This reduction leads to a greater availability of the carbon and hydrogen atoms in a highly reactive and dynamic form called "radical".

### **SCIENTIFIC PRINCIPLE**

# Influence of the magnetic field on fuels

With such combination, during the combustion process, intermediate compounds, named "peroxides", are formed with the oxygen: these in turn with the unburnt elements bring more energy to the system, and, consequently an increase of the combustion and a better thermal efficiency.









# THE THREADED TYPE FOR GPL AND GAS OIL







#### INSTALLATION OF THE BABY GAS TYPE ON GAS PLANT



#### INSTALLATION OF THE FLANGED TYPE ON GAS PLANT



#### INSTALLATION OF THE FLANGED TYPE ON GAS PLANT



#### INSTALLATION OF THE FLANGED TYPE ON GAS PLANT



#### INSTALLATION OF THE THREADED TYPE ON GAS PLANT



#### **INSTALLATION ON GAS OIL PLANT**



19

#### **INSTALLATION ON GAS OIL PLANT**

INSTALLATION SUPER CATALYZER TYPE 4001 - TOP CALOR ON GAS OIL PLANT 550.000 K/cal

))

0 2001

#### INSTALLATION OF THE THREADED TYPE ON FUEL OIL PLANT



#### INSTALLATION OF THE THREADED TYPE ON HEAVY OIL PLANT



# Between the pump and the head of combustion.

This system makes the magnetic field changes the fuel surface tension, and consequently it increases the flame propagation speed and its stability in the head of combustion.

On each burner start, the better atomizing increases the combustion quality and the thermic output, reducing considerably the unburnt elements.

In the same time th