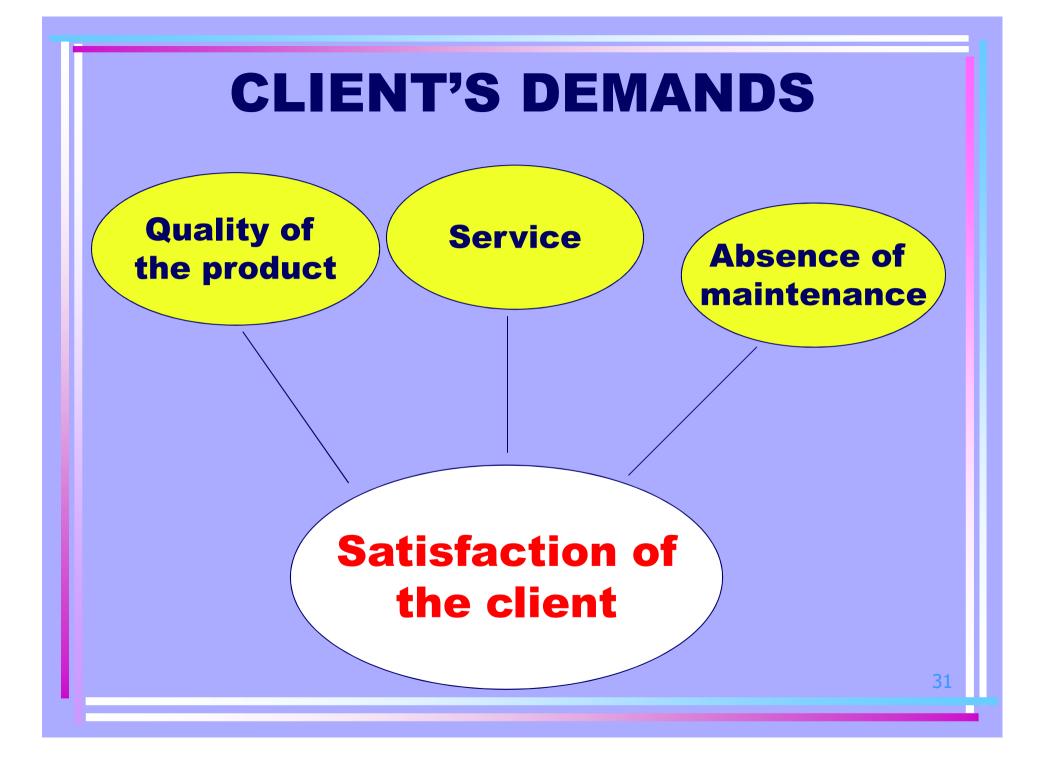

# SATISFACTION OF THE CLIENT

- He has bought a very good quality product.
- He has a direct service by the seller.
  - Not to think about the maintenance of the product.

No need to buy other times the product.

Quality

product

Direct

service