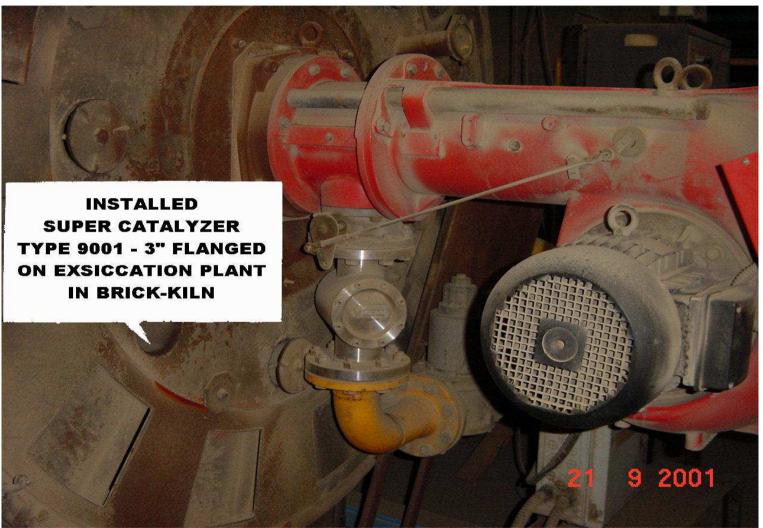

luence of the magnetic field on fuels

This reduction leads to a greater availability of the carbon and hydrogen atoms in a highly reactive and dynamic form called "radical".

### **SCIENTIFIC PRINCIPLE**

# Influence of the magnetic field on fuels

With such combination, during the combustion process, intermediate compounds, named "peroxides", are formed with the oxygen: these in turn with the unburnt elements bring more energy to the system, and, consequently an increase of the combustion and a better thermal efficiency.









# THE THREADED TYPE FOR GPL AND GAS OIL







#### INSTALLATION OF THE BABY GAS TYPE ON GAS PLANT



#### INSTALLATION OF THE FLANGED TYPE ON GAS PLANT



#### INSTALLATION OF THE FLANGED TYPE ON GAS PLANT



#### INSTALLATION OF THE FLANGED TYPE ON GAS PLANT



#### INSTALLATION OF THE THREADED TYPE ON GAS PLANT



#### **INSTALLATION ON GAS OIL PLANT**



19

#### **INSTALLATION ON GAS OIL PLANT**

INSTALLATION SUPER CATALYZER TYPE 4001 - TOP CALOR ON GAS OIL PLANT 550.000 K/cal

))

0 2001

#### INSTALLATION OF THE THREADED TYPE ON FUEL OIL PLANT



#### INSTALLATION OF THE THREADED TYPE ON HEAVY OIL PLANT



# Between the pump and the head of combustion.

This system makes the magnetic field changes the fuel surface tension, and consequently it increases the flame propagation speed and its stability in the head of combustion.

On each burner start, the better atomizing increases the combustion quality and the thermic output, reducing considerably the unburnt elements.

In the same time the magnetic field works also as viscosity governor, ena