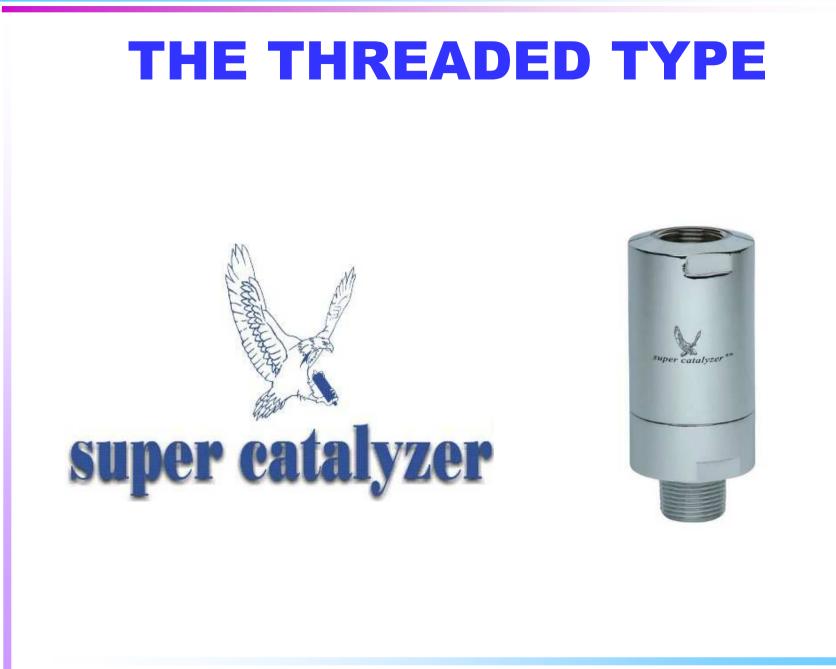

C PRINCIPLE**

# Influence of the magnetic field on fuels

The action of the magnetic field, which the Super Catalyzer exerts on the fuel, leads to a reduction of the binding energy among the atoms carbon-carbon and carbon-hydrogen.

#### **SCIENTIFIC PRINCIPLE**

# Influence of the magnetic field on fuels

This reduction leads to a greater availability of the carbon and hydrogen atoms in a highly reactive and dynamic form called "radical".

### **SCIENTIFIC PRINCIPLE**

# Influence of the magnetic field on fuels

With such combination, during the combustion process, intermediate compounds, named "peroxides", are formed with the oxygen: these in turn with the unburnt elements bring more energy to the system, and, consequently an increase of the combustion and a better thermal efficiency.









# THE THREADED TYPE FOR GPL AND GAS OIL







#### INSTALLATION OF THE BABY GAS TYPE ON GAS PLANT



#### INSTALLATION OF THE FLANGED TYPE ON GAS PLANT



#### INSTALLATION OF THE FLANGED TYPE ON GAS PLANT



#### INSTALLATION OF THE FLANGED TYPE ON GAS PLANT



#### INSTALLATION OF THE THREADED TYPE ON GAS PLANT



#### **INSTALLATION ON GAS OIL PLANT**



19

#### **INSTALLATION ON GAS OIL PLANT**

INSTALLATION SUPER CATALYZER TYPE 4001 - TOP CALOR ON GAS OIL PLANT 550.000 K/cal

))

0 2001

#### INSTALLATION OF THE THREADED TYPE ON FUEL OIL PLANT



#### INSTALLATION OF THE THREADED TYPE ON HEAVY OIL PLANT



# Between the pump and the head of combustion.

This system makes the magnetic field changes the fuel surface tension, and consequently it increases the flame propagation