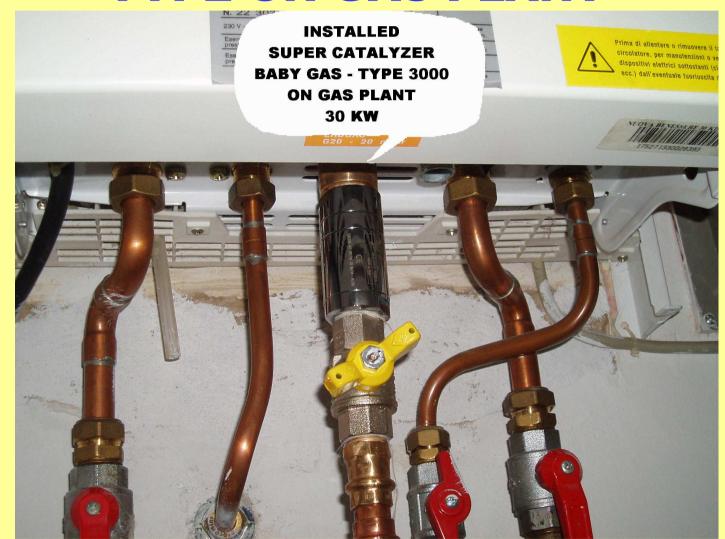

Catalyzer exerts on the fuel, leads to a reduction of the binding energy among the atoms carbon-carbon and carbon-hydrogen.

#### **SCIENTIFIC PRINCIPLE**

# Influence of the magnetic field on fuels

This reduction leads to a greater availability of the carbon and hydrogen atoms in a highly reactive and dynamic form called "radical".

### **SCIENTIFIC PRINCIPLE**

# Influence of the magnetic field on fuels

With such combination, during the combustion process, intermediate compounds, named "peroxides", are formed with the oxygen: these in turn with the unburnt elements bring more energy to the system, and, consequently an increase of the combustion and a better thermal efficiency.









# THE THREADED TYPE FOR GPL AND GAS OIL







#### INSTALLATION OF THE BABY GAS TYPE ON GAS PLANT



#### INSTALLATION OF THE FLANGED TYPE ON GAS PLANT



#### INSTALLATION OF THE FLANGED TYPE ON GAS PLANT



#### INSTALLATION OF THE FLANGED TYPE ON GAS PLANT



#### INSTALLATION OF THE THREADED TYPE ON GAS PLANT



#### **INSTALLATION ON GAS OIL PLANT**



19

#### **INSTALLATION ON GAS OIL PLANT**

INSTALLATION SUPER CATALYZER TYPE 4001 - TOP CALOR ON GAS OIL PLANT 550.000 K/cal

))

0 2001

#### INSTALLATION OF THE THREADED TYPE ON FUEL OIL PLANT



#### INSTALLATION OF THE THREADED TYPE ON HEAVY OIL PLANT



# Between the pump and the head of combustion.

This system makes the magnetic field changes the fuel surface tension, and consequently it increases the flame propagation speed and its stability in the head of combustion.

On each burner start, the better atomizing increases the